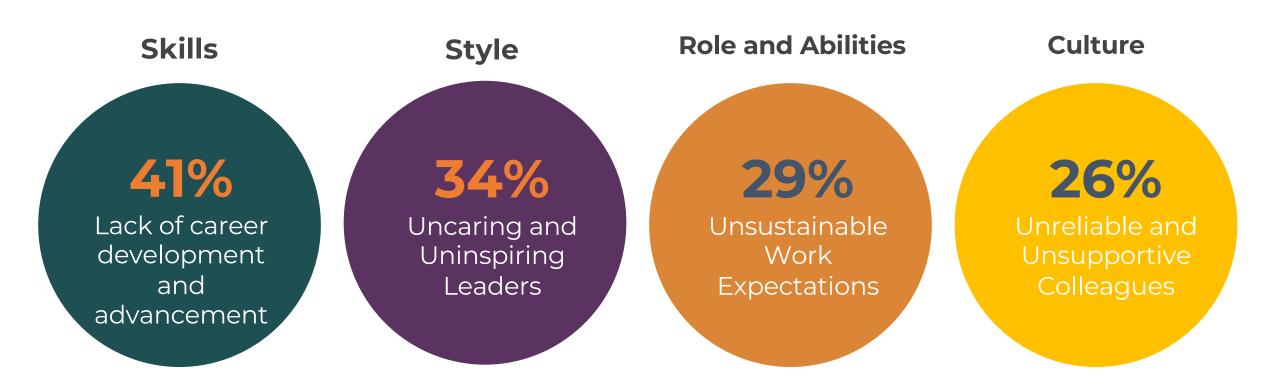

### Why are People Leaving?

41%

Lack of career development and advancement

34%

Uncaring and Uninspiring Leaders

29%

Unsustainable Work Expectations 26%

Unreliable and Unsupportive Colleagues

### Why are People Leaving?

41%
Lack of career development and advancement

**34%**Uncaring and
Uninspiring
Leaders

29%
Unsustainable
Work
Expectations

26%
Unreliable and
Unsupportive
Colleagues